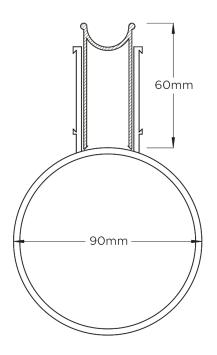

## 90mm Drain with UPVC Beige Insert

The SD90 features a 25mm opening on the top with 20 slots draining into a concealed 90mm drain pipe with UPVC beige insert.

The Slot Drain can be completed with a 30mm wide architectural wedge-wire grate as an optional item.

#### SPECIFICATIONS + DIMENSIONS

Channel Width25mmChannel DepthAdjustableLength(s)3000mmOutlet SizeN/A