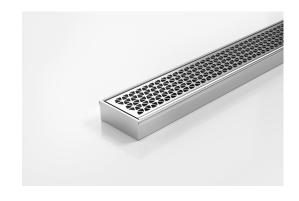

## **Linear Drain**

Complete stainless steel drainage unit made to specified length with specified outlet position.

A world first in architectural linear grates, the partnership with Marc Newson has created a new decorative solution for wet areas, incorporating Newson's signature tessellated hexagonal pattern.