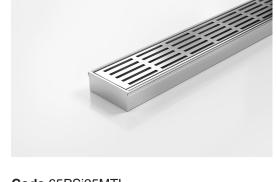

## **Linear Drain**

All stainless steel drainage unit made to specified length with specified outlet position.

The 65PS25 is a Punched Slot grate design.

Manufactured from 316 marine grade the 65PS25 is 65mm wide and 25mm deep.

Copyright © Stormtech Pty Ltd. Patent 733361. Drawings not to scale, please use dimensions shown. Downloaded 26/08/2025 (please check for updates)

Code 65PSi25MTL Range 65

Grate Style PS

Category Made-to-Length