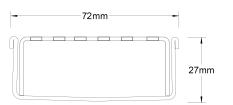

Refer to AS3500 for outlet pipe sizes specific to your installation.

Channel Width 72mm
Channel Depth 27mm
Length(s) As Required
Outlet Size DN40, DN50, DN65