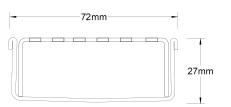

Refer to AS3500 for outlet pipe sizes specific to your installation.

Channel Width 72mm Channel Depth 27mm

**Length(s)** 900mm 1000mm 1200mm 1500mm

Outlet Size DN50