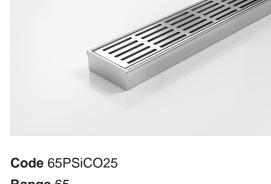

## 65PSiCO25

## **Linear Drain**

The 65PS is a punched slot grate design.

Manufactured from 316 marine grade stainless steel with a centre outlet. Please be aware that depending on the installation environment, for a pool installation or close to a surf beach, you may need to have your stainless steel grates electropolished.

Refer to AS3500 for outlet pipe sizes specific to your installation.

Channel Width 72mm Channel Depth 27mm

**Length(s)** 900mm 1000mm 1200mm 1500mm

Outlet Size DN50