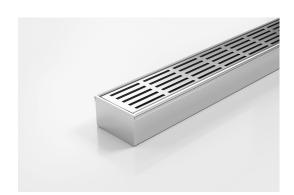

## **Linear Drain**

All stainless steel drainage unit made to specified length with specified outlet position.

The 65PS40 is a Punched Slot grate design.

Manufactured from 316 marine grade the 65PS40 is 65mm wide and 40mm deep.