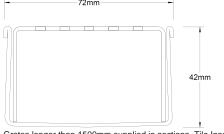

#### SPECIFICATIONS + DIMENSIONS

Channel Width 72mm Channel Depth 42mm

**Length(s)** 900mm 1000mm 1200mm 1500mm

1800mm 1900mm 2000mm

Outlet Size DN50