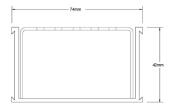

#### **SPECIFICATIONS + DIMENSIONS**

Channel Width 74mm Channel Depth 42mm

**Length(s)** 900mm 1000mm 1200mm 1500mm

1800mm 1900mm 2000mm 2100mm 2200mm 2400mm 2500mm 2700mm

3000mm

Outlet Size DN40, DN50