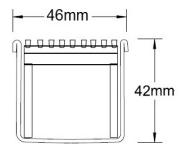

## **SPECIFICATIONS + DIMENSIONS**

Channel Width Channel Depth Length(s) Outlet Size 46mm 42mm As Required DN40