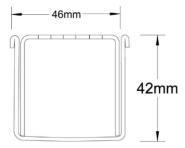

## **SPECIFICATIONS + DIMENSIONS**

**Channel Width Channel Depth** Length(s) **Outlet Size** 

46mm 42mm As Required DN40