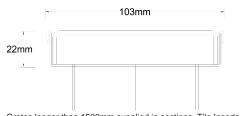

## **Square Floor Waste**

Square Floor waste with Marc Newson design grate

The SQ Range of floor waste units allow the integration of a standard floor waste with Stormtech linear drainage.

Floor waste measures 103mm x 103mm.

### **SPECIFICATIONS + DIMENSIONS**

Channel Width104mmChannel Depth22mmLength(s)103mmOutlet SizeDN80