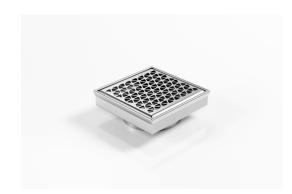

## **Square Floor Waste**

Square Floor waste with Marc Newson design grate

The SQ Range of floor waste units allow the integration of a standard floor waste with Stormtech linear drainage.

Floor waste measures 103mm x 103mm.