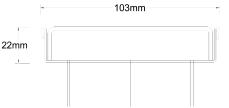

#### SPECIFICATIONS + DIMENSIONS

Channel Width103mmChannel Depth22mmLength(s)103mmOutlet SizeDN80