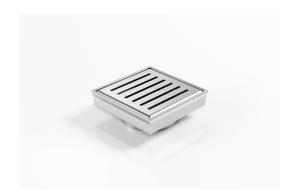

### Square Floor waste with punched Slot grate

The SQ Range of floor waste units allow the integration of a standard floor waste with Stormtech linear drainage.

Floor waste measures 103mm x 103mm.

Available with 89mm, 76mm or 44mm outlet.

Code SQ100PSDN80

Range Square

Grate Style PS

Category Square Floor Waste

Channel Material Stainless Steel

Steel Grade 316

Grates longer than 1500mm supplied in sections. Tile Inserts longer than 1200mm supplied in sections. Channels over 3000mm supplied in sections with joiner. +/-2mm tolerance on dimensions.