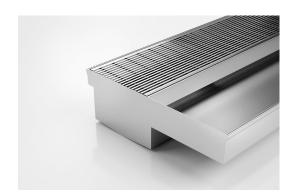

### Threshold with Sill

The 100ARTDiS is a Threshold Drain for door track only applications featuring our 100mm wide premium architectural grate.

For sliding and Hinged doors.

A threshold drain for sill usage only featuring a concealed channel section system with an integrated sill suitable for all door track types.

Allows door sills to be drained while having internal and external floor surfaces with no step down.

Please be aware that depending on the installation environment, for a pool installation or close to a surf beach, you may need to have your stainless steel grates electropolished.