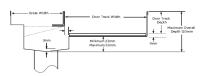

#### SPECIFICATIONS + DIMENSIONS

**Channel Width** 110mm **Channel Depth** Adjustable Length(s) As Required **Outlet Size** N/A