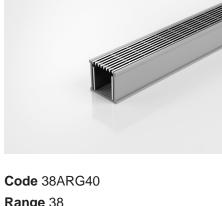

## 38ARG40 Linear Drain

Modular drainage kit with stainless steel grate(s), a uPVC drainage channel and fittings.

The 38AR40 is a premium architectural style grate featuring a 2mm wire/2.5mm gap.

The grate(s) are manufactured from 316 marine grade stainless steel and the channel and fittings from uPVC.

Code 38ARG40 Range 38 Grate Style AR Category Modular Kits Channel Material uPVC Steel Grade 316

Grates longer than 1500mm supplied in sections. Tile Inserts longer than 1200mm supplied in sections. Channels over 3000mm supplied in sections with joiner. +/-2mm tolerance on dimensions.