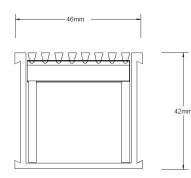

## **SPECIFICATIONS + DIMENSIONS**

| Channel Width<br>Channel Depth | 46mm<br>42mm     |        |        |        |
|--------------------------------|------------------|--------|--------|--------|
| Length(s)                      | 1200mm<br>3000mm | 1500mm | 2400mm | 2700mm |
| Outlet Size                    | DN40, DN50       |        |        |        |