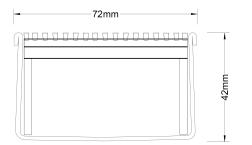

#### **SPECIFICATIONS + DIMENSIONS**

Channel Width 72mm
Channel Depth 42mm
Length(s) As Required
Outlet Size DN40, DN50, DN65