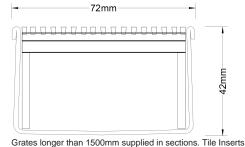

#### SPECIFICATIONS + DIMENSIONS

Channel Width 72mm Channel Depth 42mm

**Length(s)** 900mm 1000mm 1200mm 1500mm

1800mm 1900mm 2000mm

Outlet Size DN50