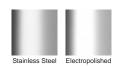

Lengths over 3000mm available on request.

Please be aware that depending on the installation environment, for a pool installation or close to a surf beach, you may need to have your stainless steel grates electropolished.

#### STORMTECH COLOUR FINISHES

Electroplate finishes subject to natural variation with time and local environment. Factors such as pools/surf beaches may require electropolishing. Contact us for suitability.