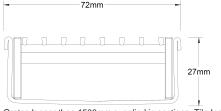

#### SPECIFICATIONS + DIMENSIONS

Channel Width 72mm
Channel Depth 27mm
Length(s) As Required
Outlet Size DN40, DN50, DN65