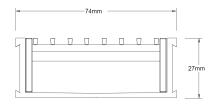

#### SPECIFICATIONS + DIMENSIONS

Channel Width 74mm Channel Depth 27mm

**Length(s)** 900mm 1000mm 1200mm 1500mm

1800mm 1900mm 2000mm 2100mm 2200mm 2400mm 2500mm 2700mm

3000mm

Outlet Size DN40, DN50