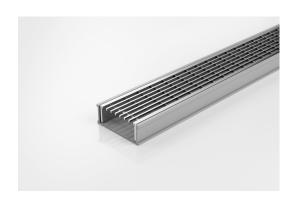

## **Linear Drain**

The 65TR25 is a standard style grate featuring a 3mm wire/5mm gap.

The 65TRG25 is a modular drainage kit with stainless steel grate(s), a uPVC drainage channel and fittings.

The grate(s) are manufactured from 316 marine grade stainless steel and the channel and fittings from uPVC.

Please note that our TR grates have a non linished finish.

Kits longer than 3000mm are available on request.

Please be aware that depending on the installation environment, for a pool installation or close to a surf beach, you may need to have your stainless steel grates electropolished.