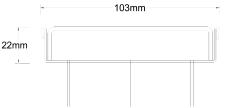

## **Square Floor Waste**

Square Floor waste with a punched angle slot grate

The SQ Range of floor waste units allow the integration of a standard floor waste with Stormtech linear drainage.

Floor waste measures 103mm x 103mm.

### **SPECIFICATIONS + DIMENSIONS**

Channel Width104mmChannel Depth22mmLength(s)103mmOutlet SizeDN80