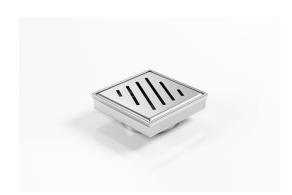

## **Square Floor Waste**

Square Floor waste with a punched angle slot grate

The SQ Range of floor waste units allow the integration of a standard floor waste with Stormtech linear drainage.

Floor waste measures 103mm x 103mm.

Available with 89mm, 76mm or 44mm outlet.