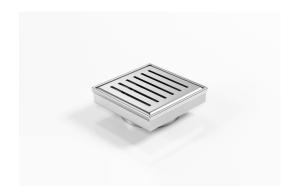

# **Square Floor Waste**

Square Floor waste with a punched perpendicular slot grate

SQ100PPSDN80

The SQ Range of floor waste units allow the integration of a standard floor waste with Stormtech linear drainage.

Floor waste measures 103mm x 103mm.

Available with 89mm, 76mm or 44mm outlet.

Code SQ100PPSDN80 Range Square **Grate Style PPS Category** Square Floor Waste **Channel Material Stainless Steel** Steel Grade 316

Grates longer than 1500mm supplied in sections. Tile Inserts longer than 1200mm supplied in sections. Channels over 3000mm supplied in sections with joiner. +/-2mm tolerance on