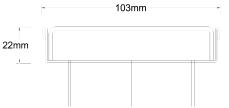

Floor waste measures 103mm x 103mm.

Available with 89mm, 76mm or 44mm outlet.

### **SPECIFICATIONS + DIMENSIONS**

**Channel Width** 103mm **Channel Depth** 22mm Length(s) 103mm **Outlet Size DN80** 