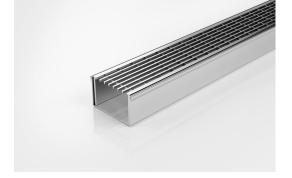

# 65TRi40 Linear Drain

# The 65TR40 is a standard style grate featuring a 3mm wire/5mm gap

The 65TRi40 is a modular drainage kit with stainless steel grate(s), stainless steel drainage channel and fittings.

All components are manufactured from 316 marine grade stainless steel.