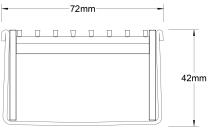

## SPECIFICATIONS + DIMENSIONS

Channel Width Channel Depth Length(s) Outlet Size 72mm 42mm 900mm 1000mm 1200mm 1500mm 1800mm 1900mm 2000mm DN50