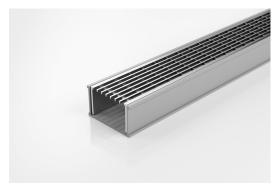

# **Linear Drain**

The 65TRG40 is a modular drainage kit with stainless steel grate(s), a uPVC drainage channel and fittings.

The grate(s) are manufactured from 316 marine grade stainless steel and the channel and fittings from uPVC.

Please note that our TR grates have a non linished finish.

Kits longer than 3000mm are available on request.

Refer to AS3500 for outlet pipe sizes specific to your installation.

Code 65TRG40
Range 65
Grate Style TR
Category Modular Kits
Channel Material uPVC
Steel Grade 316