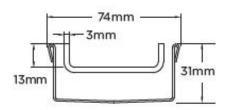

#### **SPECIFICATIONS + DIMENSIONS**

Channel Width 74mm
Channel Depth 31mm
Length(s) As Required
Outlet Size DN40, DN50, DN65