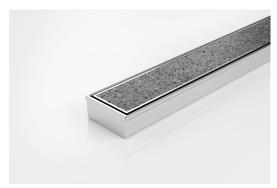

## **Tile Insert Drain**

The 65Tii30 is a Tile Insert Drain manufactured from 3mm thick 316 marine grade stainless steel.

Suitable for tiles up to 12mm thick.

The maximum length of the tile insert will be 1200mm in one piece, channels longer than 1200mm will have inserts in multiple equal sections