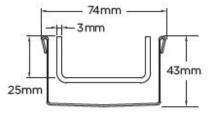

## **SPECIFICATIONS + DIMENSIONS**

Channel Width Channel Depth Length(s) Outlet Size 74mm 42mm As Required DN40, DN50, DN65