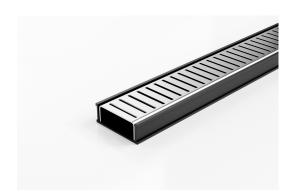

## **Linear Drain**

Modular drainage system with a stainless steel grate and uPVC channel and fittings.

The 65PPSGBL25 is a slot perforated grate design manufactured from 316 marine grade stainless steel. Combined with a UPVC drainage channel it offers an affordable option to use the Slimline system.

Code 65PPSGBL25

Range 65

**Grate Style PPS** 

**Category** Modular Kits

Channel Material uPVC

Steel Grade 316

Grates longer than 1500mm supplied in sections. Tile Inserts longer than 1200mm supplied in sections. Channels over 3000mm supplied in sections with joiner. +/-2mm tolerance on dimensions.