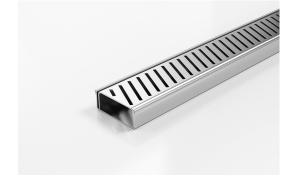

# **Linear Drain**

Modular drainage system with a stainless steel grate and stainless steel channel.

The 65PAS25 is a punched slot grate design.

The 65PASi25 is a modular drainage kit with stainless steel grate(s), stainless steel drainage channel and fittings. It is size adjustable and will be assembled at the time of installation.

All components are manufactured from 316 marine grade stainless steel.

Refer to AS3500 for outlet pipe sizes specific to your installation.

Code 65PASi25

Range 65

**Grate Style PAS** 

**Category** Modular Kits