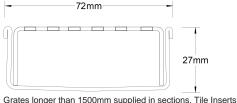

Channel Material Stainless Steel

Steel Grade 316

Grates longer than 1500mm supplied in sections. Tile Inserts longer than 1200mm supplied in sections. Channels over 3000mm supplied in sections with joiner. +/-2mm tolerance on dimensions.

## **SPECIFICATIONS + DIMENSIONS**

Channel Width 72mm Channel Depth 27mm

**Length(s)** 900mm 1000mm 1200mm 1500mm

1800mm 1900mm 2000mm

Outlet Size DN50