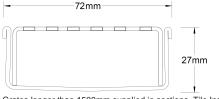

## **SPECIFICATIONS + DIMENSIONS**

Channel Width 72mm Channel Depth 27mm

**Length(s)** 900mm 1000mm 1200mm 1500mm

1800mm 1900mm 2000mm

Outlet Size DN50