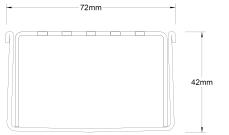

### **SPECIFICATIONS + DIMENSIONS**

Channel Width 72mm
Channel Depth 42mm
Length(s) As Required
Outlet Size DN40, DN50, DN65