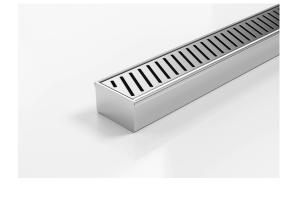

## **Linear Drain**

All stainless steel drainage unit made to specified length with specified outlet position.

The 65PAS40 is a Punched Slot grate design.

Manufactured from 316 marine grade the 65PAS40 is 65mm wide and 40mm deep.