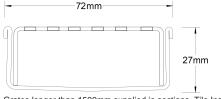

### **SPECIFICATIONS + DIMENSIONS**

Channel Width 72mm Channel Depth 27mm

**Length(s)** 900mm 1000mm 1200mm 1500mm

Outlet Size DN50