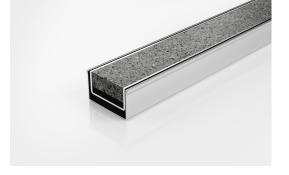

## 65Tii40 Tile Insert Drain

The 65Tii40 is a modular drainage system with a stainless steel Tile Insert drain and stainless steel channel.

The 65Ti is a premium Tile Insert manufactured from 316 marine grade stainless steel.

The 65Tii40 is suitable for a tile up to 20mm thick.

Lengths over 3000mm available on request.

Refer to AS3500 for outlet pipe sizes specific to your installation.

Code 65Tii40 Range 65 Grate Style Ti Category Modular Kits Channel Material Stainless Steel Steel Grade 316

Grates longer than 1500mm supplied in sections. Tile Inserts longer than 1200mm supplied in sections. Channels over 3000mm supplied in sections with joiner. +/-2mm tolerance on dimensions.