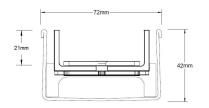

## **SPECIFICATIONS + DIMENSIONS**

Channel Width Channel Depth Length(s) Outlet Size

72mm 42mm 1000mm 1200mm 2000mm DN50