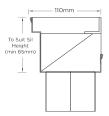

### Threshold with Sub-Sill

For sliding and Hinged doors.

Featuring a linear stainless steel grate with concealed channel section connecting sill and sub-sill for door tracks and thresholds.

Allows door sills to be drained while having internal and external floor surfaces with no step down.

#### **SPECIFICATIONS + DIMENSIONS**

Channel Width 110mm
Channel Depth Adjustable
Length(s) As Required
Outlet Size N/A