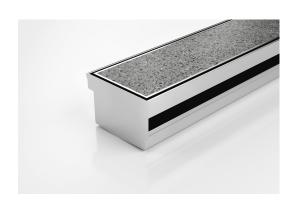

## Threshold with Sub-Sill

The 100TiTDi is a Threshold Drain for door track with sub sill tray featuring our 100mm wide Tile Insert.

For sliding and Hinged doors.

Featuring a linear stainless steel grate with concealed channel section connecting sill and sub-sill for door tracks and thresholds.

Allows door sills to be drained while having internal and external floor surfaces with no step down.

Suitable for tiles up to 12mm thick.

Please be aware that depending on the installation environment, for a pool installation or close to a surf beach, you may need to have your stainless steel grates electropolished.