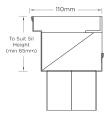

## SPECIFICATIONS + DIMENSIONS

Channel Width 110mm
Channel Depth Adjustable
Length(s) As Required
Outlet Size N/A