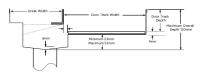

### **SPECIFICATIONS + DIMENSIONS**

- Channel Width Channel Depth Length(s) Outlet Size
- 110mm Adjustable As Required N/A