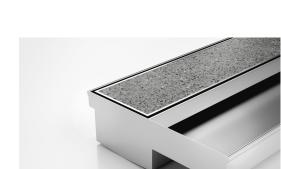

# 100TiTDiS Threshold with Sill

The 100TiTDiS is a Threshold Drain for door track only applications featuring our 100mm wide Tile Insert.

#### For sliding and Hinged doors.

A threshold drain for sill usage only featuring a concealed channel section system with an integrated sill suitable for all door track types.

Allows door sills to be drained while having internal and external floor surfaces with no step down.

Suitable for tiles up to 12mm thick.

Please be aware that depending on the installation environment, for a pool installation or close to a surf beach, you may need to have your stainless steel grates electropolished.