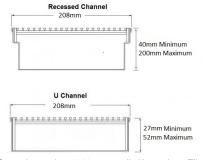

### **Linear Drain**

316 stainless steel 200mm wide grate and custom channel depth.

Depth between 27mm and 210mm.

Available with a 5mm wire x 5mm gap and 5mm wire x 5mm gap Grate Grip slip resistant dimple finish.

Suits Load Class A.

For site specific needs or unusual situations, choose from our Custom Fabrication range.

Stormtech can customise any drainage requirements to achieve maximum efficiency.

Channel Width 210mm
Channel Depth 27mm - 210mm
Length(s) As Required

# Range Custom Fabrication Grate Style CR Category Custom Made

Code 200Custom-316-A

Channel Material Stainless Steel
Steel Grade 316

Grates longer than 1500mm supplied in sections. Tile Inserts longer than 1200mm supplied in sections. Channels over 3000mm supplied in sections with joiner. +/-2mm tolerance on dimensions.