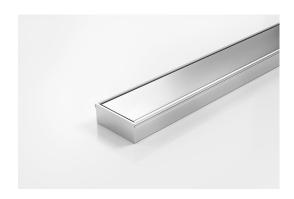

## **Linear Drain**

The 65FTi25 is a flat top insert drain.

The 65FTi25MTL is made to specific lengths with a customized outlet position along the drain.

The complete drainage unit is full 316 marine grade stainless steel.

Channel Material Stainless Steel

Steel Grade 316

Grates longer than 1500mm supplied in sections. Tile Inserts longer than 1200mm supplied in sections. Channels over 3000mm supplied in sections with joiner. +/-2mm tolerance on dimensions.