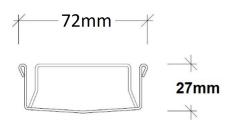

Channel Width72mmChannel Depth27mmLength(s)As RequiredOutlet SizeDN40, DN50, DN65