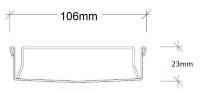

#### SPECIFICATIONS + DIMENSIONS

Channel Width 106mm
Channel Depth 23mm
Length(s) As Required

**Outlet Size** DN40, DN50, DN65, DN80, DN100

Code 100FTi20MTL

Range 100

Grate Style FT

Category Made-to-Length

Channel Material Stainless Steel Steel Grade 316