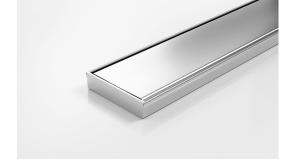

## **Linear Drain**

The 100FTi20 is a flat top drain.

The 100FTi20MTL is made to specific lengths with a customised outlet position along the drain.

The complete drainage unit is full 316 marine grade stainless steel.