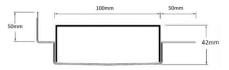

### SPECIFICATIONS + DIMENSIONS

Channel Width 100mm
Channel Depth 42mm
Length(s) As Required

**Outlet Size** DN40, DN50, DN65, DN80, DN100

Code 100PSiMTLF
Range 100
Grate Style PS
Category Made-to-Length
Channel Material Stainless Steel
Steel Grade 316

Grates longer than 1500mm supplied in sections. Tile Inserts longer than 1200mm supplied in sections. Channels over 3000mm supplied in sections with joiner. +/-2mm tolerance on dimensions