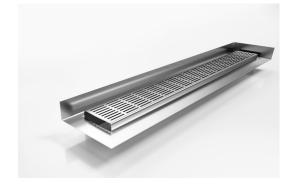

## **Linear Drain with Tile Flange**

Our punched slot grate design, 100PS featuring a custom channel with tile flange.

The F Series features a custom made flange for floor and walls combined with a choice of grate or tile insert from Stormtech's superb designer range.

Stormtech's range of architectural grates and drains with tile flanges are designed to solve the complexities of today's building requirements

Custom made to suit your range requirements; including custom built flange ledge to suit your tile depth, outlet size and channel position.