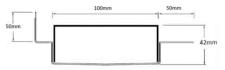

## SPECIFICATIONS + DIMENSIONS

Channel Width 100mm
Channel Depth 42mm
Length(s) As Required

**Outlet Size** DN40, DN50, DN65, DN80, DN100

Code 100TRiMTLF
Range 100
Grate Style TR
Category Made-to-Length
Channel Material Stainless Steel
Steel Grade 316

Grates longer than 1500mm supplied in sections. Tile Inserts longer than 1200mm supplied in sections. Channels over 3000mm supplied in sections with joiner. +/-2mm tolerance on dimensions