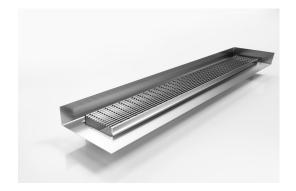

# **Linear Drain with Tile Flange**

The standard grate featuring a 3mm wire/5mm gap with a custom channel with tile flange.

The F Series features a custom made flange for floor and walls combined with a choice of grate or tile insert from Stormtech's superb designer range.

Stormtech's range of architectural grates and drains with tile flanges are designed to solve the complexities of today's building requirements

Custom made to suit your range requirements; including custom built flange ledge to suit your tile depth, outlet size and channel position.