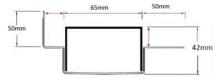

Refer to AS3500 for outlet pipe sizes specific to your installation.

Code 65PSiMTLF
Range 65
Grate Style PS
Category Made-to-Length
Channel Material Stainless Steel
Steel Grade 316

Grates longer than 1500mm supplied in sections. Tile Inserts longer than 1200mm supplied in sections. Channels over 3000mm supplied in sections with joiner. +/-2mm tolerance on dimensions.

#### SPECIFICATIONS + DIMENSIONS

Channel Width 65mm
Channel Depth 42mm
Length(s) As Required
Outlet Size DN40, DN50, DN65