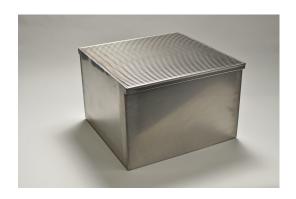

## **Large Square Grate and Channels**

Custom made square grate and channels to any dimension from either 316SS or 304SS.

Available in load Class A, B, C or D

Available with a Slip Resistant Dimple Finish.