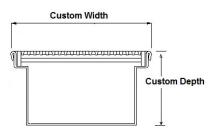

## **Large Square Grate and Channels**

Custom made square grate and channels to any dimension from either 316SS or 304SS.

Available in load Class A, B, C or D

Available with a Slip Resistant Dimple Finish.

Copyright © Stormtech Pty Ltd. Patent 733361. Drawings not to scale, please use dimensions shown. Downloaded 27/08/2025 (please check for updates)

Code Stormtech Pits
Range Custom Fabrication
Grate Style CR
Category Custom Made
Channel Material Stainless Steel

Grates longer than 1500mm supplied in sections. Tile Inserts longer than 1200mm supplied in sections. Channels over 3000mm supplied in sections with joiner. +/-2mm tolerance on dimensions.