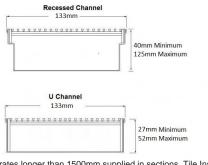

## **SPECIFICATIONS + DIMENSIONS**

Channel Width Channel Depth Length(s) Outlet Size 135mm 27mm - 135mm As Required DN40, DN50, DN65, DN80, DN100

Range Custom Fabrication Grate Style CR Category Custom Made Channel Material Stainless Steel Steel Grade 316

Grates longer than 1500mm supplied in sections. Tile Inserts longer than 1200mm supplied in sections. Channels over 3000mm supplied in sections with joiner. +/-2mm tolerance on dimensions.