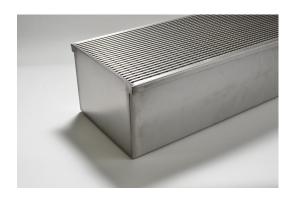

### **Linear Drain**

304 stainless steel 300mm wide grate and custom channel depth.

Depth between 27mm and 310mm.

Available with a 5mm wire x 5mm gap and 5mm wire x 5mm gap Grate Grip slip resistant dimple finish

Suits Load Class A.

For site specific needs or unusual situations, choose from our Custom Fabrication range.

Stormtech can customise any drainage requirements to achieve maximum efficiency

#### SPECIFICATIONS + DIMENSIONS

**Channel Width** 310mm

**Channel Depth** 27mm - 310mm Length(s) As Required

**Outlet Size** DN40, DN50, DN65, DN80, DN100