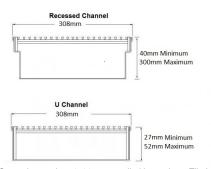

### **Linear Drain**

304 stainless steel 300mm wide grate and custom channel depth.

Depth between 27mm and 310mm.

Available with a 5mm wire x 5mm gap and 5mm wire x 5mm gap Grate Grip slip resistant dimple finish

#### SPECIFICATIONS + DIMENSIONS

**Channel Width** 310mm

**Channel Depth** 27mm - 310mm Length(s) As Required

**Outlet Size** DN40, DN50, DN65, DN80, DN100