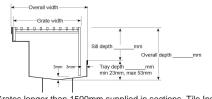

Code 100TRTDi

Range Threshold

**Channel Material** Stainless Steel **Steel Grade** 316

Grates longer than 1500mm supplied in sections. Tile Inserts longer than 1200mm supplied in sections. Channels over 3000mm supplied in sections with joiner. +/-2mm tolerance on dimensions.

#### SPECIFICATIONS + DIMENSIONS

Channel Width 105mm
Channel Depth Adjustable
Length(s) As Required
Outlet Size N/A