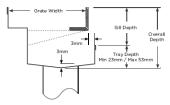

Grates longer than 1500mm supplied in sections. Tile Inserts longer than 1200mm supplied in sections. Channels over 3000mm supplied in sections with joiner. +/-2mm tolerance on dimensions.

#### **SPECIFICATIONS + DIMENSIONS**

Channel Width 110mm
Channel Depth Adjustable
Length(s) As Required
Outlet Size N/A