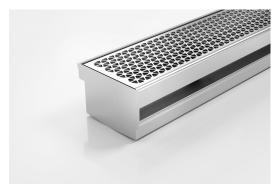

# Threshold with Sub-Sill

For sliding and Hinged doors.

Featuring a linear stainless steel grate with concealed channel section connecting sill and sub-sill for door tracks and thresholds.

Allows door sills to be drained while having internal and external floor surfaces with no step down.

Please be aware that depending on the installation environment, for a pool installation or close to a surf beach, you may need to have your stainless steel grates electropolished.

Code 100MNDTDi
Range Threshold
Grate Style MND
Category Made-to-Length
Channel Material Stainless Steel
Steel Grade 316