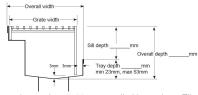

# **SPECIFICATIONS + DIMENSIONS**

- Channel Width **Channel Depth** Length(s) **Outlet Size**
- 70mm Adjustable As Required N/A

Grates longer than 1500mm supplied in sections. Tile Inserts longer than 1200mm supplied in sections. Channels over 3000mm supplied in sections with joiner. +/-2mm tolerance on dimensions