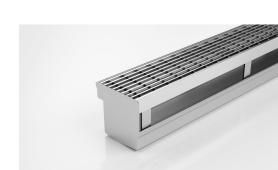

# 65TRTDi **Threshold with Sub-Sill**

The 65TRTDi is a Threshold Drain for door track with sub sill tray featuring our 65mm wide standard grate.

For sliding and Hinged doors.

Featuring a linear stainless steel grate with concealed channel section connecting sill and sub-sill for door tracks and thresholds.

Allows door sills to be drained while having internal and external floor surfaces with no step down.

Please be aware that depending on the installation environment, for a pool installation or close to a surf beach, you may need to have your stainless steel grates electropolished.

# **SPECIFICATIONS + DIMENSIONS**

- Channel Width **Channel Depth** Length(s) **Outlet Size**
- 70mm Adjustable As Required N/A