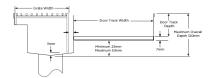

## **SPECIFICATIONS + DIMENSIONS**

Channel Width Channel Depth Length(s) Outlet Size 105mm Adjustable As Required N/A