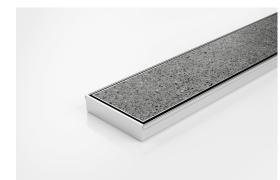

## 100Tii20MTL Tile Insert Drain

All stainless steel drainage unit made to specified length with specified outlet position.

The 100Tii20 is a Tile Insert Drain manufactured from 1.5mm thick 316 marine grade stainless steel.

Suitable for tiles up to 10mm thick.

The maximum length of the tile insert will be 1200mm in one piece, channels longer than 1200mm will have inserts in multiple equal sections