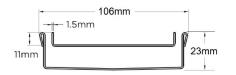

## **SPECIFICATIONS + DIMENSIONS**

Channel Width Channel Depth Length(s) Outlet Size 106mm 23mm As Required DN40, DN50, DN65, DN80, DN100