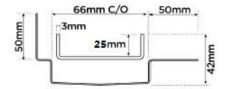

## SPECIFICATIONS + DIMENSIONS

Channel Width65mmChannel Depth42mmLength(s)As RequiredOutlet SizeDN40, DN50, DN65