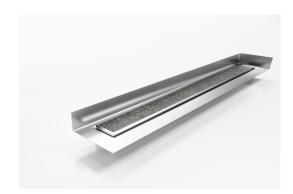

# **Linear Drain with Tile Flange**

Tile Insert drain with a custom channel with tile flange. Suitable for tiles up to 20mm thick.

The F Series features a custom made flange for floor and walls combined with a choice of grate or tile insert from Stormtech's superb designer range.

Stormtech's range of architectural grates and drains with tile flanges are designed to solve the complexities of today's building requirements

Custom made to suit your range requirements; including custom built flange ledge to suit your tile depth, outlet size and channel position.