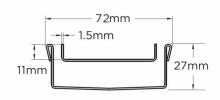

### **SPECIFICATIONS + DIMENSIONS**

Channel Width 72mm Channel Depth 27mm

**Length(s)** 900mm 1000mm 1200mm

Outlet Size DN50