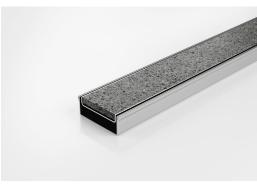

## 65Tii25 **Tile Insert Drain**

The 65Tii25 is a full stainless steel modular drainage system with tile insert and channel.

The 65Tii25 is a Tile Insert Drain manufactured from 1.5mm thick 316

Suitable for tiles up to 10mm thick.

### **SPECIFICATIONS + DIMENSIONS**

| Channel Width<br>Channel Depth<br>Length(s) | 72mm<br>27mm<br>900mm 1000mm 1200mm 1500mm<br>1800mm 2000mm |
|---------------------------------------------|-------------------------------------------------------------|
| Outlet Size                                 | DN50                                                        |

# ARCHITECTURAL **GRATES + DRAINS**

Code 65Tii25 Range 65 Grate Style Ti

Category Modular Kits

Steel Grade 316

11mm

dimensions

**Channel Material Stainless Steel** 

72mm 1.5mm