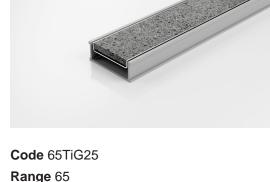

## 65TiG25

## **Tile Insert Drain**

The 65TiG25 is a modular drainage system with a stainless steel tile insert and uPVC channel.

The 65Ti25 is a Tile Insert Drain manufactured from 1.5mm thick 316 marine grade stainless steel.

Copyright © Stormtech Pty Ltd. Patent 733361. Drawings not to scale, please use dimensions shown Downloaded 26/08/2025 (please check for updates)

Range 65 Grate Style Ti Category Modular Kits Channel Material uPVC Steel Grade 316