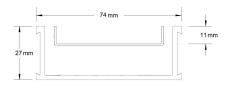

Suitable for tiles up to 10mm thick.

**Channel Width** 74mm **Channel Depth** 27mm

Length(s) 900mm 1000mm 1200mm 1500mm

1800mm 2000mm 1900mm 2200mm

2400mm 2700mm 3000mm **Outlet Size** 

DN40, DN50